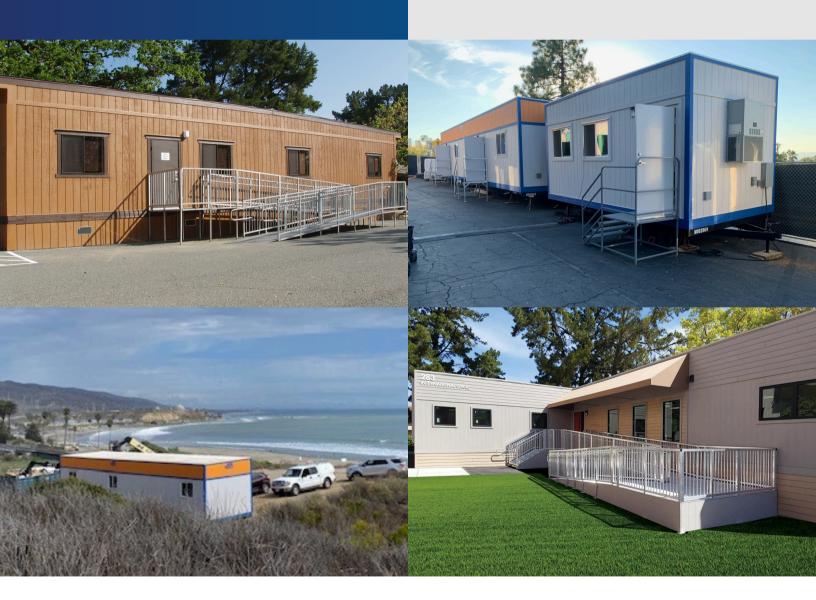

# TURNKEY MODULAR BUILDING SOLUTIONS

Flexible Space Solutions For Your Growth and Expansion Needs

Mobile Modular offers comprehensive modular building serving all major industries. Our wide selection of prefabricated modular offices and customized buildings our readily available for rent, lease, or purchase. Our experts will work closely with you to ensure your project runs ontime and on-budget. Our well-maintained, prefabricated buildings are available in a variety of sizes and configurations, with or without restrooms, for all your space needs. All commercial buildings include heating and air conditioning units, vinyl-clad metal exterior doors, and vinyl tile or carpet tile flooring based on select floor plans. We've been supplying modular buildings for a range of industries since 1979. When you choose Mobile Modular, you benefit from our long history of expertise and personalized customer care.

# **Modular Building Features**

- High-Efficiency HVAC System
- Vinyl Clad Metal Exterior Doors
- Vinyl Flooring Tile
- Paneled Interior Walls

### **Additional Features**

- Stairs, Ramps
- Awnings
- Restrooms
- Security Bars
- Furniture Packages
- Custom Exterior Paint
- And more!