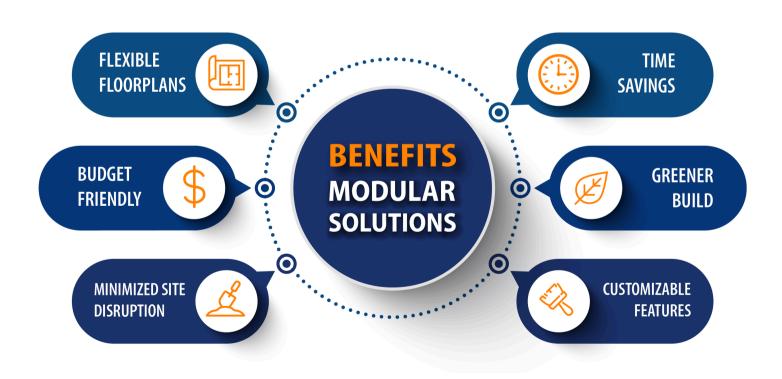

# **Modular Building Features**

- High-Efficiency HVAC System
- Vinyl Clad Metal Exterior Doors
- Vinyl Flooring Tile
- Paneled Interior Walls

### **Additional Features**

- Stairs, Ramps
- Awnings
- Restrooms
- Security Bars
- Furniture Packages
- Custom Exterior Paint
- And more!