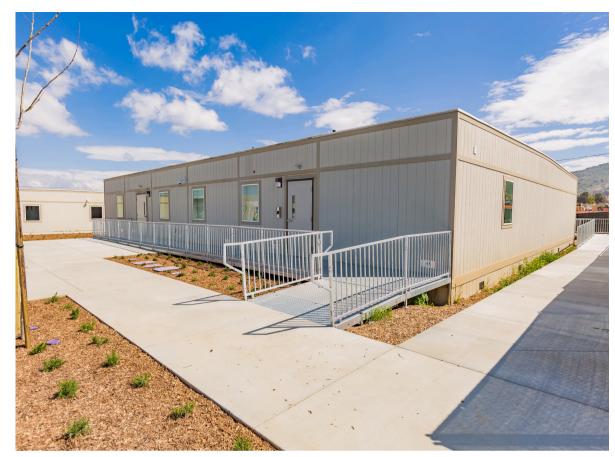

# MODULAR JOB SITE BUILDINGS TURNKEY MODULAR BUILDING SOLUTIONS

Modular Buildings Available for Rent, Lease or Purchase

Mobile Modular offers flexible, turnkey modular buildings for your jobsite. With standard and custom floorplans readily available, our modular buildings are delivered directly to your jobsite for immediate installation and use.

Our priority is to keep your project on time, and on budget.

# **Available Options**

- Furniture Packages
- Air Care Solutions
- Site Related Services
- Security bars and screens
- Stairs and ADA Ramps
- Restrooms and showers

- Gutters and downspouts
- Custom paint
- Skirting
- Custom cabinetry/furniture
- Low voltage data/voice drops
- Mini-blinds