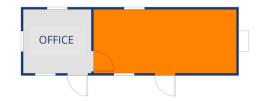

# **COMMERCIAL JOBSITE OFFICES**

8' X 28' 1 OFFICE

10' X 32' 1 OFFICE

10' X 44' 2 OFFICE