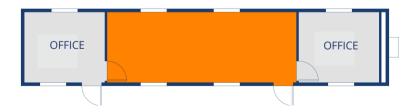

# 12' X 42' 1 OFFICE AND RESTROOM

12' X 56' 2 OFFICE

<sup>\*\*</sup>All dimensions are nominal. Unless noted, equipment and related furnishing, finishes, accessories and appliances provided are previously leased. Materials, dimensions and specifications vary.