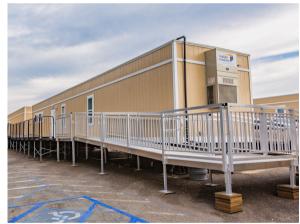

# 12' X 60' 2 OFFICE AND RESTROOM

# 24' X 60' 4 OFFICE AND RESTROOM

# 24' X 60' 4 OFFICE, CONFERENCE ROOM AND RESTROOM

Fixture count, floorplans and available sizes may vary by region. Please contact your modular building expert for further information. Specifications are subject to change without notice.

# **Available Options**

- Furniture Packages
- Air Care Solutions
- Site Related Services
- Security bars and screens
- Stairs and ADA Ramps
- Restrooms and showers

- Gutters and downspouts
- Custom paint
- Skirting
- Custom cabinetry/furniture
- Low voltage data/voice drops
- Mini-blinds