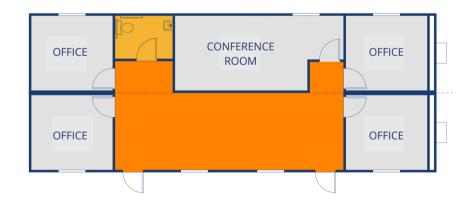

# 24' X 60' 4 OFFICE, CONFERENCE ROOM AND RESTROOM

Fixture count, floorplans and available sizes may vary by region. Please contact your modular building expert for further information. Specifications are subject to change without notice.