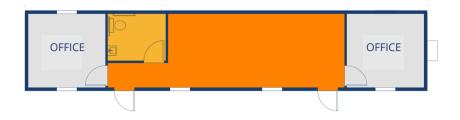

available, our modular buildings are delivered directly to your jobsite for immediate installation and use.

Our priority is to keep your project on time, and on budget.



# **COMMERCIAL JOBSITE OFFICES**

8' X 28' 1 OFFICE



10' X 32' 1 OFFICE



10' X 44' 2 OFFICE



# 12' X 42' 1 OFFICE AND RESTROOM



12' X 56' 2 OFFICE



<sup>\*\*</sup>All dimensions are nominal. Unless noted, equipment and related furnishing, finishes, accessories and appliances provided are previously leased. Materials, dimensions and specifications vary.

Fixture count, floorplans and available sizes may vary by region. Please contact your modular building expert for further information. Specifications are subject to change without notice.



# **COMMERCIAL JOBSITE OFFICES**

# 12' X 60' 2 OFFICE AND RESTROOM



# 24' X 60' 4 OFFICE AND RESTROOM



# 24' X 60' 4 OFFICE, CONFERENCE ROOM AND RESTROOM



Fixture count, floorplans and available sizes may vary by region. Please contact your modular building expert for further information. Specifications are subject to change without notice.



<sup>\*\*</sup>All dimensions are nominal. Unless noted, equipment and related furnishing, finishes, accessories and appliances provided are previously leased. Materials, dimensions and specifications vary.

# **FEATURES**

# **Exterior Features**

- Durable wood siding with masonite trim
- 26 gauge metal roof
- Vinyl clad metal exterior doors
- 46" x 39" windows with sliders
- 3' tow bar

# **Electrical Features**

- Recessed, fluorescent lighting
- 100 Amp, 220V single phase panel box
- Exterior lighting with