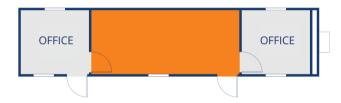

# **COMMERCIAL JOBSITE OFFICES**

8' X 28' 1 OFFICE

10' X 32' 1 OFFICE

10' X 44' 2 OFFICE