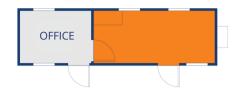

# **COMMERCIAL JOBSITE OFFICES**

8' X 28' 1 OFFICE

10' X 32' 1 OFFICE

10' X 44' 2 OFFICE

# 12' X 42' 1 OFFICE AND RESTROOM

12' X 56' 2 OFFICE

<sup>\*\*</sup>All dimensions are nominal. Unless noted, equipment and related furnishing, finishes, accessories and appliances provided are previously leased. Materials, dimensions and specifications vary.