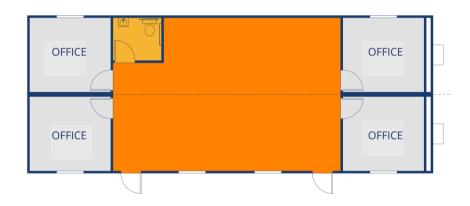

delivered directly to your jobsite for immediate installation and use.

Our priority is to keep your project on time, and on budget.



# **COMMERCIAL JOBSITE OFFICES**

8' X 28' 1 OFFICE



10' X 32' 1 OFFICE



10' X 44' 2 OFFICE



# 12' X 42' 1 OFFICE AND RESTROOM



12' X 56' 2 OFFICE



<sup>\*\*</sup>All dimensions are nominal. Unless noted, equipment and related furnishing, finishes, accessories and appliances provided are previously leased. Materials, dimensions and specifications vary.

Fixture count, floorplans and available sizes may vary by region. Please contact your modular building expert for further information. Specifications are subject to change without notice.



# **COMMERCIAL JOBSITE OFFICES**

# 12' X 60' 2 OFFICE AND RESTROOM



# 24' X 60' 4 OFFICE AND RESTROOM



# 24' X 60' 4 OFFICE, CONFERENCE ROOM AND RESTROOM



Fixture count, floorplans and available sizes may vary by region. Please contact your modular building expert for further information. Specifications are subject to change without notice.



<sup>\*\*</sup>All dimensions are nominal. Unless noted, equipment and related furnishing, finishes, accessories and appliances provided are previously leased. Materials, dimensions and specifications vary.

# **FEATURES**

# **Exterior Features**

- Durable wood siding with masonite trim
- 26 gauge metal roof
- Vinyl clad metal exterior doors
- 46" x 39" windows with sliders
- 3' tow bar

# **Electrical Features**

- Recessed, fluorescent lighting
- 100 Amp, 220V single phase panel box
- Exterior lighting with independent switch
- Duplex receptac