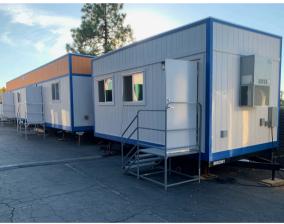

# **COMMERCIAL JOBSITE OFFICES**

8' X 28' 1 OFFICE

10' X 32' 1 OFFICE

10' X 44' 2 OFFICE

# 12' X 42' 1 OFFICE AND RESTROOM

12' X 56' 2 OFFICE

<sup>\*\*</sup>All dimensions are nominal. Unless noted, equipment and related furnishing, finishes, accessories and appliances provided are previously leased. Materials, dimensions and specifications vary.