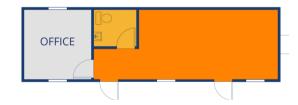

# 12' X 42' 1 OFFICE AND RESTROOM

12' X 56' 2 OFFICE

<sup>\*\*</sup>All dimensions are nominal. Unless noted, equipment and related furnishing, finishes, accessories and appliances provided are previously leased. Materials, dimensions and specifications vary.