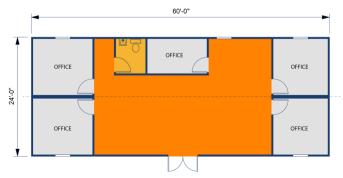

### 24' X 60' 4 OFFICE AND RESTROOM

\*\*All dimensions are nominal. Unless noted, equipment and related furnishing, finishes, accessories and appliances provided are previously leased. Materials, dimensions and specifications vary.