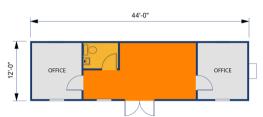

# **MODULAR RETAIL SALES OFFICE**

VERSATILE OPTIONS FOR TEMPORARY OR PERMANENT RETAIL SPACE



# Available for Rent, Lease or Purchase

Mobile Modular offers flexible, high quality modular retail buildings in standard and custom floorplans. With nationwide delivery, our buildings are quickly installed and ready for occupancy on your jobsite.

With a wide selection of modular buildings, our experts will work closely with you to find the right modular retail solution for your business. Modular retail buildings are the ideal cost-effective solution for your growing business.



# **RETAIL SALES OFFICES**

### 12' X 32' 1 OFFICE



### 12' X 44' 2 OFFICE AND RESTROOM



### 12' X 60' 2 OFFICE AND RESTROOM



### 24' X 40' 3 OFFICE AND RESTROOM



### 24' X 60' 4 OFFICE AND RESTROOM







\*\*All dimensions are nominal. Unless noted, equipment and related furnishing, finishes, accessories and appliances provided are previously leased. Materials, dimensions and specifications vary.

Fixture count, floorplans and available sizes may vary by region. Please contact your modular building expert for further information. Specifications are subject to change without notice.

Your Project — Our Commitment 866.889.7777• mobilemodular.com



# **FEATURES**

### **Exterior Features**

- Galvanized metal roof
- French doors and windows
- Neutral exterior paint color
- Durable wood siding with Masonite trim

### **Electrical Features**

- Recessed fluorescent lightin