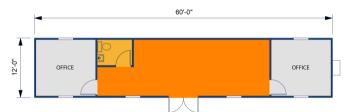

# **MODULAR RETAIL SALES OFFICE**

VERSATILE OPTIONS FOR TEMPORARY OR PERMANENT RETAIL SPACE



# Available for Rent, Lease or Purchase

Mobile Modular offers flexible, high quality modular retail buildings in standard and custom floorplans. With nationwide delivery, our buildings are quickly installed and ready for occupancy on your jobsite.

With a wide selection of modular buildings, our experts will work closely with you to find the right modular retail solution for your business. Modular retail buildings are the ideal cost-effective solution for your growing business.



# **RETAIL SALES OFFICES**

### 12' X 32' 1 OFFICE



### 12' X 44' 2 OFFICE AND RESTROOM



### 12' X 60' 2 OFFICE AND RESTROOM



### 24' X 40' 3 OFFICE AND RESTROOM



### 24' X 60' 4 OFFICE AND RESTROOM







\*\*All dimensions are nominal. Unless noted, equipment and related furnishing, finishes, accessories and appliances provided are previously leased. Materials, dimensions and specifications vary.

Fixture count, floorplans and available sizes may vary by region. Please contact your modular building expert for further information. Specifications are subject to change without notice.

Your Project — Our Commitment 866.889.7777• mobilemodular.com



# **FEATURES**

### **Exterior Features**

- Galvanized metal roof
- French doors and windows
- Neutral exterior paint color
- Durable wood siding with Masonite trim

### **Electrical Features**

- Recessed fluorescent lighting
- 100 amp, 240V single-phase panel bo