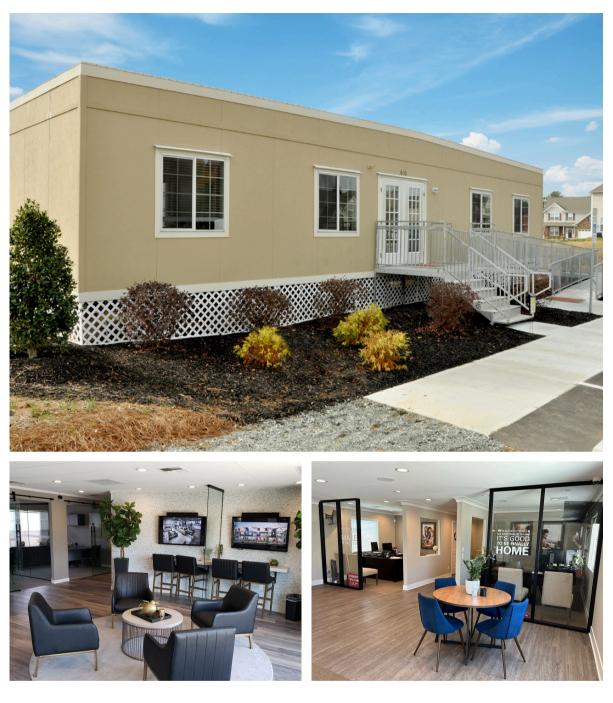

# **MODULAR RETAIL SALES OFFICE**

VERSATILE OPTIONS FOR TEMPORARY OR PERMANENT RETAIL SPACE

# Available for Rent, Lease or Purchase

Mobile Modular offers flexible, high quality modular retail buildings in standard and custom floorplans. With nationwide delivery, our buildings are quickly installed and ready for occupancy on your jobsite.

With a wide selection of modular buildings, our experts will work closely with you to find the right modular retail solution for your business. Modular retail buildings are the ideal cost-effective solution for your growing business.

### **Exterior Features**

- Galvanized metal roof
- French doors and windows
- Neutral exterior paint color
- Durable wood siding with Masonite trim

### **Interior Features**

- Sheetrock, tape and textured interior walls
- Private office and restrooms
- 2' x 4' T-grid suspended ceilings