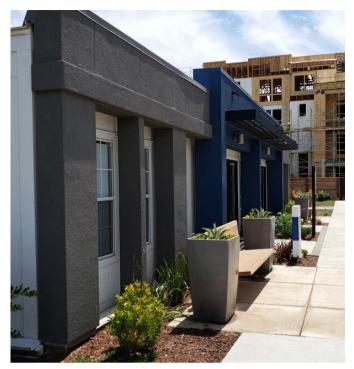

### **Exterior Features**

- Galvanized metal roof
- French doors and windows
- Neutral exterior paint color
- Durable wood siding with Masonite trim