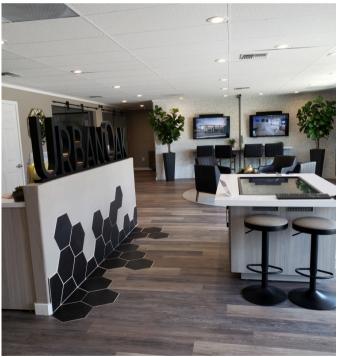

### **Interior Features**

- Sheetrock, tape and textured interior walls
- Private office and restrooms
- 2' x 4' T-grid suspended ceilings