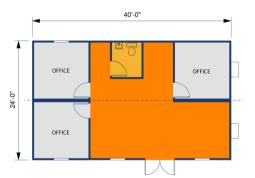

# **MODULAR RETAIL SALES OFFICE**

VERSATILE OPTIONS FOR TEMPORARY OR PERMANENT RETAIL SPACE



# Available for Rent, Lease or Purchase

Mobile Modular offers flexible, high quality modular retail buildings in standard and custom floorplans. With nationwide delivery, our buildings are quickly installed and ready for occupancy on your jobsite.

With a wide selection of modular buildings, our experts will work closely with you to find the right modular retail solution for your business. Modular retail buildings are the ideal cost-effective solution for your growing business.



# **RETAIL SALES OFFICES**

### 12' X 32' 1 OFFICE



### 12' X 44' 2 OFFICE AND RESTROOM



### 12' X 60' 2 OFFICE AND RESTROOM



### 24' X 40' 3 OFFICE AND RESTROOM



### 24' X 60' 4 OFFICE AND RESTROOM







\*\*All dimensions are nominal. Unless noted, equipment and related furnishing, finishes, accessories and appliances provided are previously leased. Materials, dimensions and specifications vary.

Fixture count, floorplans and available sizes may vary by region. Please contact your modular building expert for further information. Specifications are subject to change without notice.

Your Project — Our Commitment 866.889.7777• mobilemodular.com



# **FEATURES**

### **Exterior Features**

- Galvanized metal roof
- French doors and windows
- Neutral exterior paint color
- Durable wood siding with Masonite trim

### **Electrical Features**

- Recessed fluorescent lighting
- 100 amp, 240V single-phase panel box\*\*
- Low voltage data/phone
- Exteri