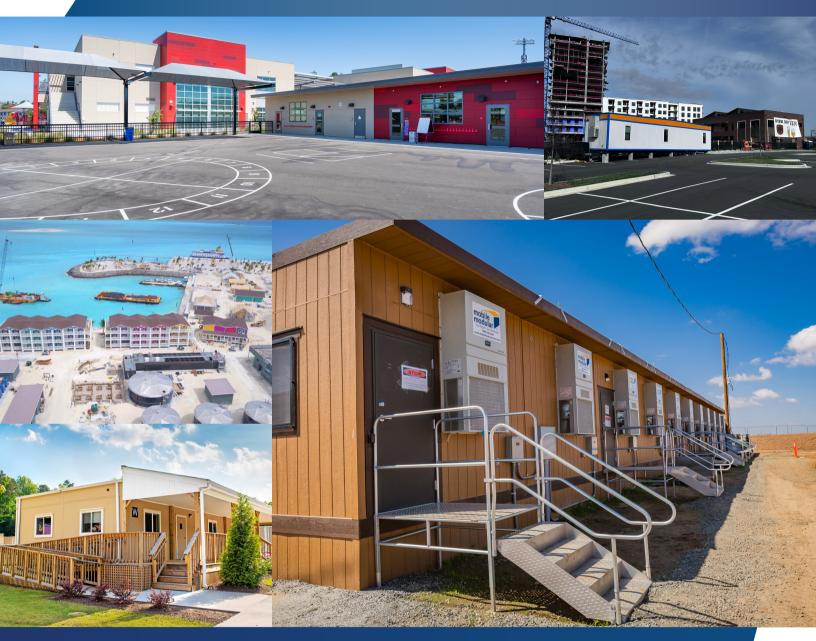

MOBILE MODULAR IS A LEADING, NATIONWIDE MODULAR SOLUTIONS PROVIDER OF TEMPORARY AND PERMANENT BUILDINGS.

Mobile Modular is an industry leader providing temporary and permanent modular building solutions to our customers across the United States and Caribbean. Providing turnkey modular projects with expertise in design, manufacturing, transportation, along with on site completion, has proven to be a competitive advantage for our customers that we work with. Our understanding of the scope gap between the overall design, factory, and site completion scopes, provide peace of mind knowing that your project details are handled by our team of experts. Mobile Modular brings a professional approach and unique perspective to your project utilizing a greener, faster, and smarter way of building.

#### GLOBAL COMPREHENSIVE MODULAR BUILDING SOLUTIONS

Mobile Modular provides flexible modular building solutions throughout the United States and surrounding islands. Our custom and standard buildings are ideal for all major industries. Our experts partner with you every step of the way to make sure your project is completed on time and on budget.