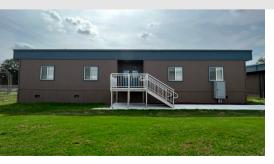

## Features

- HardiePanel® exterior siding or Vinyl siding
- Steel clad double exterior doors
- Dual-glazed low "e" exterior windows
- Gutter and downspouts
- EPDM Roof
- Carpet included in classrooms
- Vinyl wrapped gypsum wall finish
- T-grid suspended ceiling system
- Markerboards and tackboards
- Heating/Cooling unit per classroom with thermostat and CO2 sensor