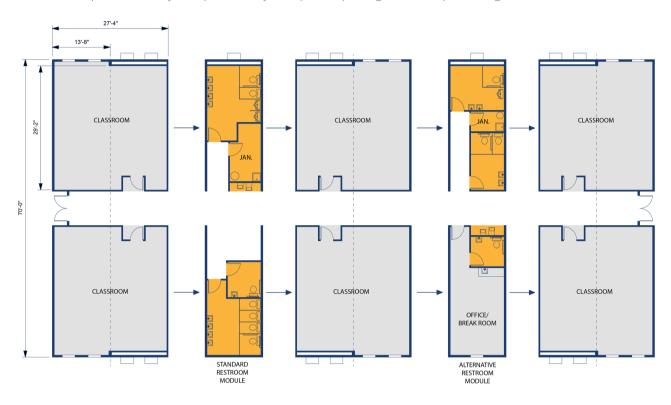

## Building size can be installed from 4-12 classrooms

\*\*All dimensions are nominal. Unless noted, equipment and related furnishing, finishes, accessories and appliances provided are previously leased. Materials, dimensions and specifications vary. Fire sprinklers may be required depending on overall square footage.