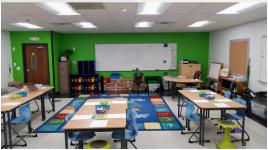

## Features

- HardiePanel® exterior siding or Vinyl siding
- Steel clad double exterior doors
- Dual-glazed low "e" exterior windows
- Gutter and downspouts
- EPDM Roof
- Carpet included in classrooms
- Vinyl wrapped gypsum wall finish
- T-grid suspended ceiling system
- Markerboards and tackboards
- Heating/Cooling unit per classroom with thermostat and CO2 sensor