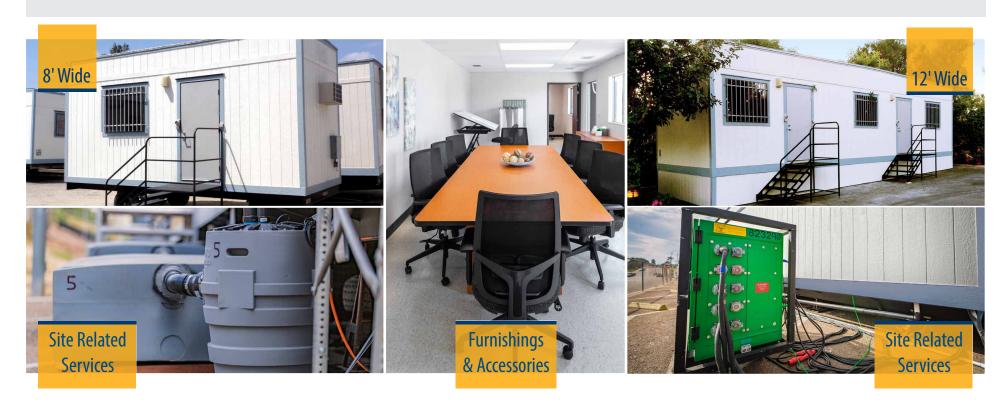

## WE'VE GOT YOU COVERED!

Mobile Modular offers high quality single-wide job site buildings and temporary office space readily available for delivery and installation. Choose from a wide variety of standard floorplans and custom options guaranteed to meet your budget and schedule requirements. Our experts will partner with you every step of the way from choosing the right floorplan to furnishing your office. Contact us today to learn more about why we are a leader in providing comprehensive modular building solutions.

## **MODULAR OFFICE BUILDING INVENTORY**

Floorplans vary by location

8' WIDE OFFICE BUILDINGS \_\_\_\_\_

10' WIDE OFFICE BUILDINGS \_\_\_\_\_

12' & 14' WIDE OFFICE BUILDINGS \_

Your Project — Our Commitment