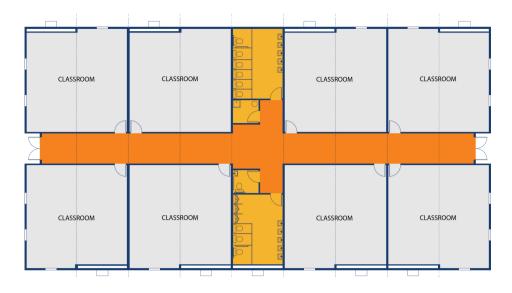

#### Mobile Modular's Campus Maker mPlex Complex

The illustration below depicts a six classroom Campus Maker mPlex complex with a restroom module and integrated interior corridor. A Campus Maker mPlex classroom module is comprised of two classrooms (27' 0" x 28' 0")\* with an egress corridor.

Each classroom accommodates up to 32 students. The interior corridor is 8' 0" wide and enhanced with a one-hour-fire-rated construction. Sprinklers can be installed for additional protection.

Need less space? Our Campus Maker Hybrid and Campus Maker Double Classroom offer single and double classroom solutions with the same innovative options.