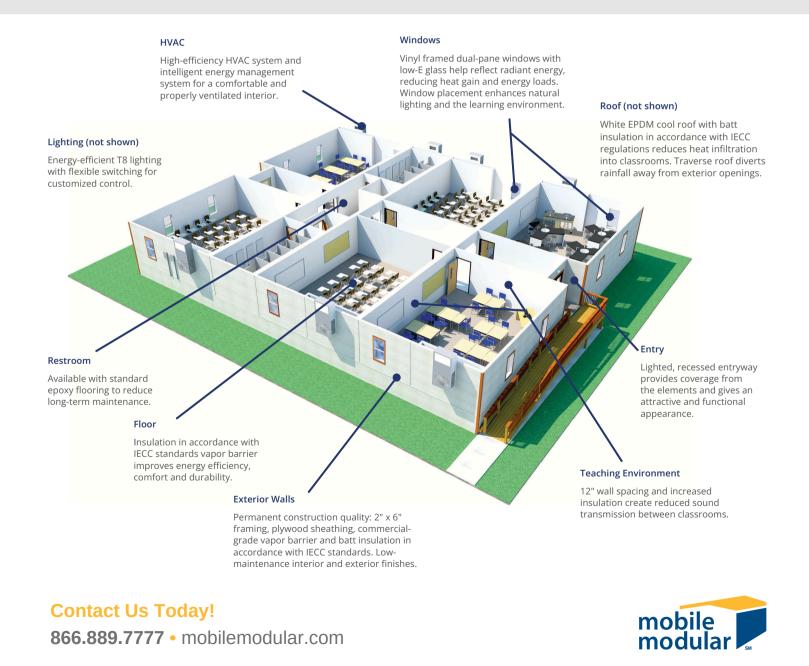

## **Modular Building Features**

- Industry-leading noise reduction between classrooms
- High-efficiency HVAC system
- Intelligent energy management system featuring automatic temperature, humidity and fresh air exchange controls
- Highly energy-efficient design that meets multiple IECC standards
- Enery-efficient T8 electronic ballast and lamps
- Commercial-grade, heavy-duty vapor barrier
- White EPDM cool roof
- Traverse roof to divert rainfall drainage away from exterior openings
- Choice of flooring options
- Vinyl frame dual-pane low-E windows
- Wiring for audio visual and technology packages utilized in today's classroom environments
- Certification to meet all building code and accessibility standards in multiple states, including Texas, Oklahoma, Louisiana and Arkansas

## **Sustainable Building Features**

- Passive shading devices
- UVC light for HVAC condenser cells
- CO2 monitoring system
- Radiant heat barrier
- Tubular daylighting system
- LED fixtures and lamps
- Natural fiber insulation
- Forest Stewardship Council (FSC) certified lumber
- Locally sources materials
- Low-flush toilets with smart valves
- Tankless hot water heater
- Automated faucets
- Automated Paper Towel and hand soap dispensers