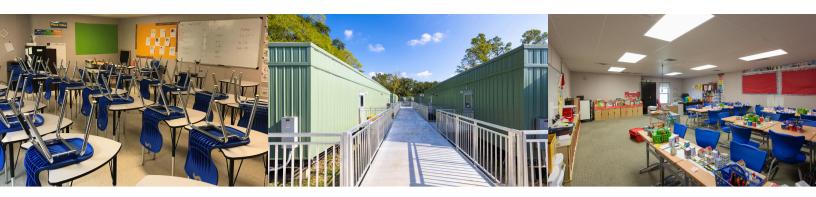

## The Campus Maker mplex is the flexible modular building solution customized for every learning environment.

School districts are continuously seeking improved, secure and adaptable ways to make the most of their learning space. The unique Campus Maker is a sustainable and durable modular classroom. While providing an optimal learning environment, the Campus Maker is easily configured into a variety of classroom complexes while also offering security, energy efficiency and a building design that can adapt to fluctuating enrollment needs.

#### Mobile Modular's Campus Maker mPlex Complex

The illustration below depicts a six classroom Campus Maker mPlex complex with a restroom module and integrated interior corridor. A Campus Maker mPlex classroom module is comprised of two classrooms (27' 0" x 28' 0")\* with an egress corridor.

Each classroom accommodates up to 32 students. The interior corridor is 8' 0" wide and enhanced with a one-hour-fire-rated construction. Sprinklers can be installed for additional protection.

Need less space? Our Campus Maker Hybrid and Campus Maker Double Classroom offer single and double classroom solutions with the same innovative options.