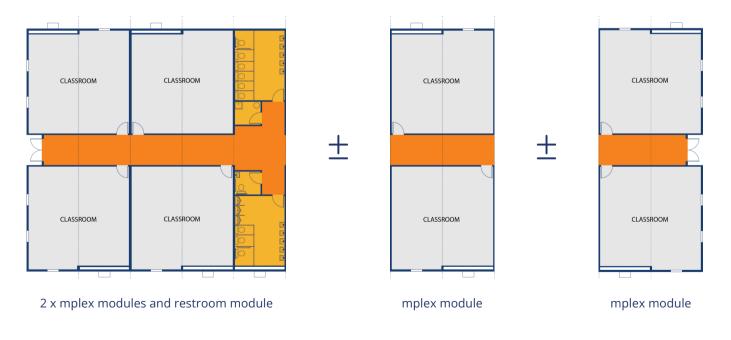

## It's as easy as adding and subtracting.

#### Protected, Flexible and Environmentally Friendly.

To adjust the size of the Campus Maker mPlex the two-classroom module at either end can be detached and relocated to another site or school. Construction of a new exterior wall is not required, as the wall and finishes are already in place. This feature minimizes downtime and disruption to the remainder of the complex during construction.

By simply removing and relocating the existing security entrance doors to the newly expanded Campus Maker mPlex this classroom complex is set to operate with six classrooms, a restroom module and a corridor. This work can be completed with minimal disruption to occupants, and in most cases, within just a few days.